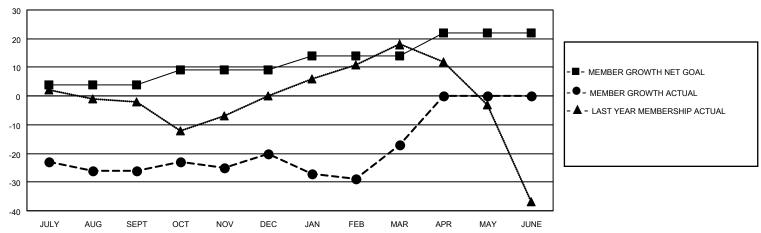

### District 4 L5

| Clubs         |               |             |               | Members               |                        |                         |                                                    |  |
|---------------|---------------|-------------|---------------|-----------------------|------------------------|-------------------------|----------------------------------------------------|--|
|               | RESULTS FOR   | R 2020-2021 |               | RESULTS FOR 2020-2021 |                        |                         |                                                    |  |
| QUARTER       | NEW CLUB GOAL | NEW CLUBS   | DROPPED CLUBS | QUARTER MEM           | BER GROWTH NET<br>GOAL | MEMBER GROWTH<br>ACTUAL | DROPPED<br>MEMBERS ACTUAL<br>(including transfers) |  |
| JULY/AUG/SEPT | 1             | 0           | 0             | JULY/AUG/SEPT         | 4                      | 12                      | 34                                                 |  |
| OCT/NOV/DEC   | 1             | 0           | 0             | OCT/NOV/DEC           | 5                      | 45                      | 32                                                 |  |
| JAN/FEB/MAR   | 1             | 1           | 2             | JAN/FEB/MAR           | 5                      | 56                      | 52                                                 |  |
| APR/MAY/JUNE  | 1             | 0           | 0             | APR/MAY/JUNE          | 8                      | 0                       | 0                                                  |  |

### GOALS AND ACTUAL MEMBERS CUMULATIVE

| DROPPED CLUBS: 2 |     | 20 CLUBS OF 42 ADDED 1 OR MORE<br>NEW MEMBERS | GENDER DISTRIBUTION  MALE 445 (50.92%) |              |     |
|------------------|-----|-----------------------------------------------|----------------------------------------|--------------|-----|
| DROPPED MEMBERS  |     |                                               | FEMALE                                 | 429 (49.08%) |     |
| DECEASED         | 12  | CLICK HERE FOR CUMULATIVE                     | TOTAL FAMILY UNIT MEMBERS              |              | 232 |
| CLUB CANCELLED   | 27  | MEMBERSHIP DATA                               |                                        |              | 440 |
| OTHER 79         |     |                                               | FAMILY MEMBERS PAYING HALF DUES        |              | 118 |
| TOTAL            | 118 |                                               |                                        |              |     |