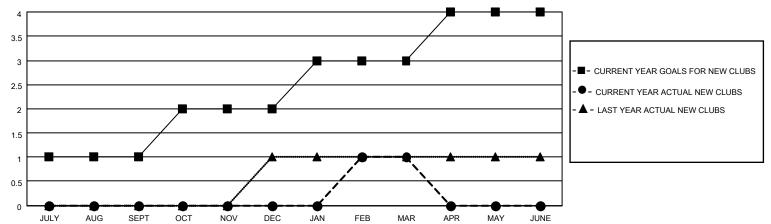

### District 4 L5

| Clubs         |               |             |               | Members               |                        |                         |                                                    |  |
|---------------|---------------|-------------|---------------|-----------------------|------------------------|-------------------------|----------------------------------------------------|--|
|               | RESULTS FOR   | R 2020-2021 |               | RESULTS FOR 2020-2021 |                        |                         |                                                    |  |
| QUARTER       | NEW CLUB GOAL | NEW CLUBS   | DROPPED CLUBS | QUARTER MEM           | BER GROWTH NET<br>GOAL | MEMBER GROWTH<br>ACTUAL | DROPPED<br>MEMBERS ACTUAL<br>(including transfers) |  |
| JULY/AUG/SEPT | 1             | 0           | 0             | JULY/AUG/SEPT         | 4                      | 12                      | 34                                                 |  |
| OCT/NOV/DEC   | 1             | 0           | 0             | OCT/NOV/DEC           | 5                      | 45                      | 32                                                 |  |
| JAN/FEB/MAR   | 1             | 1           | 2             | JAN/FEB/MAR           | 5                      | 56                      | 52                                                 |  |
| APR/MAY/JUNE  | 1             | 0           | 0             | APR/MAY/JUNE          | 8                      | 0                       | 0                                                  |  |

### GOALS AND ACTUAL NEW CLUBS CUMULATIVE